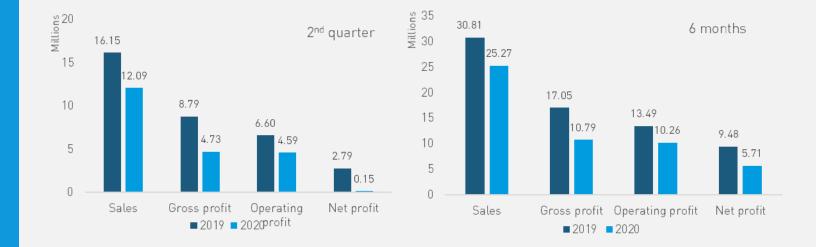

roved significantly by June, we are able to return to our regular operations.
- The state of emergency in Estonia ended on 18 May 2020. Current infection rates remain low, but we continue to monitor the situation closely.
- Consumption has been impacted in private as well as corporate customer segments.
- Future impacts are hard to predict due to possibility of second wave of Covid-19.

### **Operations Update**

Water quality Q2 100.0% (2019: 99.2%) 6m 100% (2019: 99.5%) Leakage rate Q2 12.7% (2019: 11.6%) 6m 13.9% (2019: 12.2%)

Effluent 100% compliant (2019: 100%)



Average duration of water interruption per property Q1 3.18 h (2019: 2.67 h) Gm 3.05 h (2019: 2.63 h)



Customer satisfaction Q2 4.1out of 5 (2019: 4.1) 6m 4.05 out of 5 (2019: 4.06)

#### Financial highlights of Q2 2020





#### Water & Wastewater revenues in 2<sup>nd</sup> quarter of 2020



### Total costs in the 2<sup>nd</sup> quarter in 2020

| € million                        | Q2 2020 | Q2 2019 | Change € | Change % | 6 months<br>2020 | 6 months<br>2019 | Change € | Change % |
|----------------------------------|---------|---------|----------|----------|------------------|------------------|----------|----------|
|                                  |         |         |          |          |                  |                  |          |          |
| Water abstraction charges        | -0.3    | -0.3    | 0.0      | 1.0%     | -0.6             | -0.6             | 0.0      | -2.9%    |
| Chemicals                        | -0.4    | -0.4    | 0.0      | 10.3%    | -0.8             | -0.8