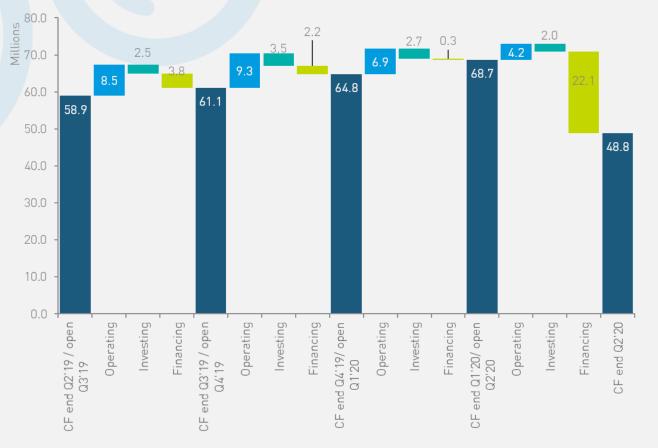

.8      | 37.7%    | -2.7             | -3.5             | 0.8      | 21.8%    |
| TOTAL cost of goods sold,        |         |         |          |          |                  |                  |          |          |
| Marketing, Overhead              | -8.7    | -9.5    | 0.8      | 8.5%     | -17.2            | -17.3            | 0.0      | 0.3%     |
|                                  |         |         |          |          |                  |                  |          |          |
| Net other income(+)/ expenses(-) | 1.2     | -0.1    | 1.2      | 1861.2%  | 2.2              | -0.1             | 2.3      | 3714.8%  |
| Net financial expenses           | -0.1    | -0.3    | 0.2      | 68.4%    | -0.2             | -0.5             | 0.3      | 57.9%    |

### **Cash position**



# Thank you!

Regulatory & political questions Karl Brookes <u>Karl.Brookes@tvesi.ee</u>

> IR & financial questions Kristi Ojakäär <u>kristi.ojakaar@tvesi.ee</u>

Operational questions Aleksandr Timofejev aleksandr.timofejev@tvesi.ee

Company ph., +372 62 62 200, E-mail <u>tvesi@tvesi.ee</u>

0