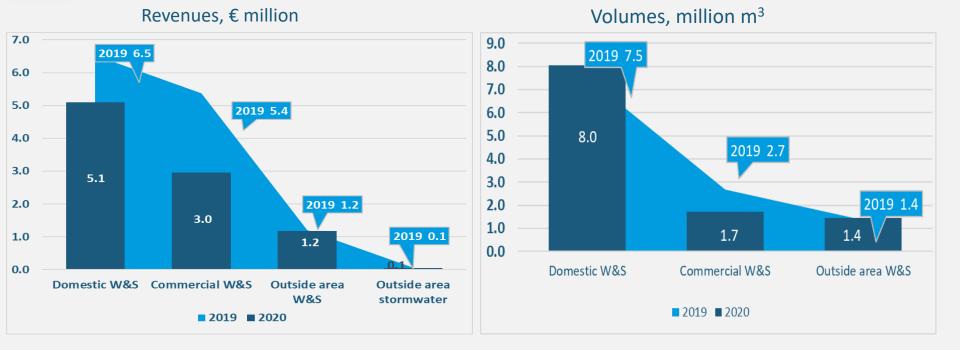

ions.
- The state of emergency in Estonia ended on 18 May 2020. Current infection rates remain low, but we continue to monitor the situation closely.
- Consumption has been impacted in private as well as corporate customer segments.
- Future impacts are hard to predict due to possibility of second wave of Covid-19.

### **Operations Update**

Water quality Q2 100.0% (2019: 99.2%) 6m 100% (2019: 99.5%) Leakage rate Q2 12.7% (2019: 11.6%) 6m 13.9% (2019: 12.2%)

Effluent 100% compliant (2019: 100%)



Average duration of water interruption per property Q1 3.18 h (2019: 2.67 h) Gm 3.05 h (2019: 2.63 h)



Customer satisfaction Q2 4.1out of 5 (2019: 4.1) 6m 4.05 out of 5 (2019: 4.06)

#### Financial highlights of Q2 2020





#### Water & Wastewater revenues in 2<sup>nd</sup> quarter of 2020



### Total costs in the 2<sup>nd</sup> quarter in 2020

| € million                        | Q2 2020 | Q2 2019 | Change € | Change % | 6 months<br>2020 | 6 months<br>2019 | Change € | Change % |
|----------------------------------|---------|---------|----------|----------|------------------|------------------|----------|----------|
|                                  |         |         |          |          |                  |                  |          |          |
| Water abstraction charges        | -0.3    | -0.3    | 0.0      | 1.0%     | -0.6             | -0.6             | 0.0      | -2.9%    |
| Chemicals                        | -0.4    | -0.4    | 0.0      | 10.3%    | -0.8             | -0.8             | 0.1      | 8.4%     |
| Electricity                      | -0.8    | -